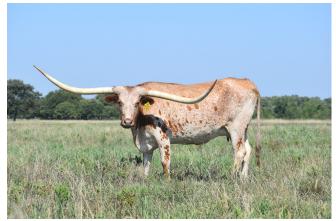

## **PACIFIC DAYCEE**

Date of Birth: **Registration 1:** Breeder: **Owner:** 

06/19/2016 CI309000 Fairlea Longhorn Ranch, LLC Kent & Sandy Harrell

Courtesy of Justin Rombeck

Daycee is a feminine, roan cow with beautifully smooth horns. She is an easy keeper with a calm disposition. She is a product of a Top Caliber son and a Sittin Bull daughter. She is exposed to Rebel HR for a Spring 2025 calf.