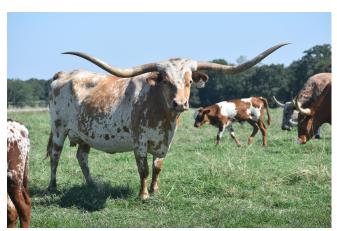

## **KDK POLAR QUEEN**

Date of Birth: 09/24/2016 **Registration 1:** CI302669\* Registration 2: 74QSPB716

Sale Price:

Breeder: PISCES PARTNERS LP Owner: Kent & Sandy Harrell

Polar Queen is big deep bodied cow. Raises a big healthy calf. Legendery Genetics such as RR Vargus, Cash's Cupcake and Drag Iron. Exposed to Rebel HR for a Spring 2025 calf.

**Total Horn:** 100.0000 on 04/20/2024 TTT: 88.5000 on 04/20/2024 **Right Base:** 12.0000 on 04/20/2024 Left Base: 12.0000 on 04/20/2024 Composite: 212.5000 on 04/20/2024

KDK POLAR QUEEN

KDK CASH'S CUPCAKE