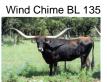

## **KDK POLAR QUEEN**

Date of Birth: 09/24/2016 **Registration 1:** CI302669\* Registration 2: 74QSPB716

Sale Price:

Breeder: PISCES PARTNERS LP Owner: Kent & Sandy Harrell

Polar Queen is big deep bodied cow. Raises a big healthy calf. Legendery Genetics such as RR Vargus, Cash's Cupcake and Drag Iron. Exposed to Rebel HR for a Spring 2025 calf.

**Total Horn:** 100.0000 on 04/20/2024 TTT: 88.5000 on 04/20/2024 **Right Base:** 12.0000 on 04/20/2024 Left Base: 12.0000 on 04/20/2024 Composite: 212.5000 on 04/20/2024

KDK POLAR QUEEN

KDK CASH'S CUPCAKE