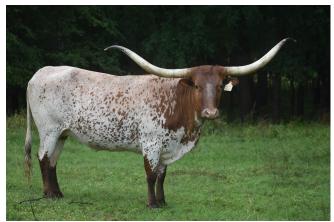

## **HELM WHIZ 621**

| Date of Birth:         |
|------------------------|
| Registration 1:        |
| <b>Registration 2:</b> |
| Breeder:               |
| Owner:                 |

02/28/2016 CI305056\* 274779 Helm Cattle Company Kent & Sandy Harrell

Courtesy of Justin Rombeck

You are going to love seeing this cow in person. Her twist that is coming on is very rare. She is a stand out in the pasture. She has given us 4 daughters and sold one at the Hudson-Valentine Stockyards Sale for \$17,500. Goes back to Hubbells 20 Gauge, JP Rio Grande, and the 36,000 ASOCL Burning Desire. Bull calf born 10-17-24 by Ironman HR.

**Total Horn:** TTT: **Right Base:** Left Base: Base: Composite:

86.0000 on 05/10/2024 77.0000 on 05/10/2024 11.5000 on 05/10/2024 11.5000 on 05/10/2024 11.2500 on 03/14/2019 186.0000 on 05/10/2024 Hubbells 20 Gauge