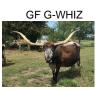

## **HELM WHIZ 621**

| Date of Birth:         |
|------------------------|
| Registration 1:        |
| <b>Registration 2:</b> |
| Breeder:               |
| Owner:                 |

02/28/2016 CI305056\* 274779 Helm Cattle Company Kent & Sandy Harrell

Courtesy of Justin Rombeck

You are going to love seeing this cow in person. Her twist that is coming on is very rare. She is a stand out in the pasture. She has given us 4 daughters and sold one at the Hudson-Valentine Stockyards Sale for \$17,500. Goes back to Hubbells 20 Gauge, JP Rio Grande, and the 36,000 ASOCL Burning Desire. Bull calf born 10-17-24 by Ironman HR.

**Total Horn:** TTT: **Right Base:** Left Base: Base: Composite:

86.0000 on 05/10/2024 77.0000 on 05/10/2024 11.5000 on 05/10/2024 11.5000 on 05/10/2024 11.2500 on 03/14/2019 186.0000 on 05/10/2024 Hubbells 20 Gauge