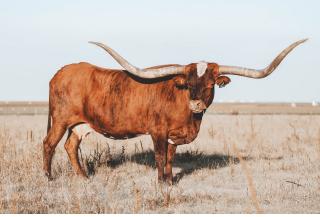

Tari is a gorgeous, big bodied brindle with a stacked pedigree including JP Rio Grande, Poco Lady, and Tari Graves with a nice combo of new and old genetics. She was a top embryo producer in our IVF program and produces some of the biggest and most knockout calves. She's eat out of your hand gentle and an easy keeper. Tari loves treats and is an incredible Mama with lots of milk. She keeps her condition well. Bred to Rebel for