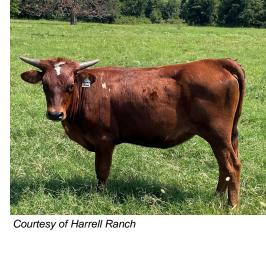

## #2355 - BR Redneck Jenny x Warlock

10/20/2023 Date of Birth:

Breeder: Kent & Sandy Harrell Kent & Sandy Harrell Owner:

Her grandsire is a full brother to Rowdy HR (2- time world champion). Her sire won his class at the horn showcase. On the bottom side she has JP Rio Grande, Lady Monica BL and Jamakizm.